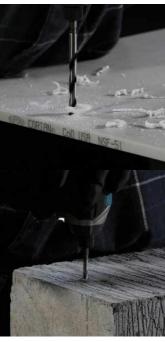

## DART 6 x 100mm Premium Multipurpose Drill Bit Hex

Extremely high quality, durable and long life multi-purpose drill bits for drill through all materials. Steep, aggressive u-type flute gives optimal waste removal, and a 120 degree diamond ground carbide tip for faster drilling and long life even in hard materials. Suitable for use in all materials, including wood, masonry, tiles, aluminium, cast iron, steel, corian and hard and soft plastics.

## **General Information**

| Premium                                                             |
|---------------------------------------------------------------------|
| 1                                                                   |
| Black / Silver                                                      |
| 25                                                                  |
| 6                                                                   |
| 5                                                                   |
| 0.005                                                               |
| 6mm x 100mm                                                         |
| 1.5                                                                 |
| Steel, Aluminium, Cast Iron, Hard & Soft Wood, Wall Tiles, Plastic. |
| 1.5                                                                 |
| 23                                                                  |
| 100                                                                 |
| 60                                                                  |
| 1/4" Hex                                                            |
| Pk 1                                                                |
| 6                                                                   |
| 6                                                                   |
| 10                                                                  |
|                                                                     |