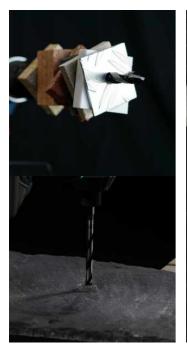

## DART 6 x 100mm Premium Multipurpose Drill Bit Hex

Extremely high quality, durable and long life multi-purpose drill bits for drill through all materials. Steep, aggressive u-type flute gives optimal waste removal, and a 120 degree diamond ground carbide tip for faster drilling and long life even in hard materials. Suitable for use in all materials, including wood, masonry, tiles, aluminium, cast iron, steel, corian and hard and soft plastics.

## **General Information**

| Premium                                                             |
|---------------------------------------------------------------------|
| 1                                                                   |
| Black / Silver                                                      |
| 25                                                                  |
| 6                                                                   |
| 5                                                                   |
| 0.005                                                               |
| 6mm x 100mm                                                         |
| 1.5                                                                 |
| Steel, Aluminium, Cast Iron, Hard & Soft Wood, Wall Tiles, Plastic. |
| 1.5                                                                 |
| 23                                                                  |
| 100                                                                 |
| 60                                                                  |
| 1/4" Hex                                                            |
| Pk 1                                                                |
| 6                                                                   |
| 6                                                                   |
| 10                                                                  |
|                                                                     |