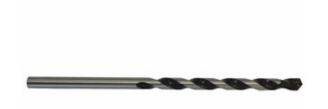

## DART 6.5 x 200mm Premium Multipurpose Drill Bit

Extremely high quality, durable and long life multi-purpose drill bits for drill through all materials. Steep, aggressive u-type flute gives optimal waste removal, and a 120 degree diamond ground carbide tip for faster drilling and long life even in hard materials. Suitable for use in all materials, including wood, masonry, tiles, aluminium, cast iron, steel, corian and hard and soft plastics.